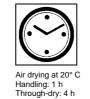

## DRYING TIME

**Air drying at 20°C** Dust-free: 5 min. Handling: 1 hour Through-drying: 4 hours

TECHNICAL DATA SHEET N° 0383-GB UPDATED 11/2008

The information shown in these sheets is given in good faith as being true and although every effort of verification has been made before use, we cannot accept responsibility for any inaccuracy.